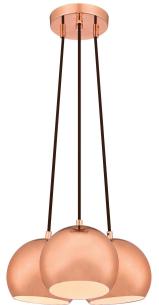

## Item Number 6102040

3 Light Cluster Pendant Copper Finish

Westinghouse

#### Specifications

- Height: 148 cmDiameter: 39,5 cm
- Adjustable Cord: 127 cm max.
- Use (3) E27 Base Lamps,
  60 Watt Maximum (not included)
- For Indoor Use